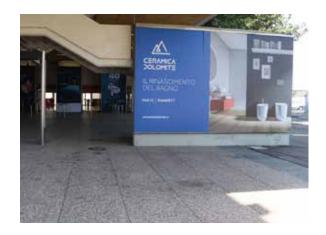

## POSITIONS MICHELINO ENTRANCE

22-26 / 09 / 2025

cod. 102011201

ADVERTISING POSITIONS MAP

Sign hung on Michelino entrance arcade wall.

Rate € 4,650.00

### 1 SINGLE-SIDE SIGN

Dimensions: **500 x 300 cm** (width x height)

Bearing: forex type (do not use light PVC panels)

max 2 cm / min 1,5 cm Thickness:

All signs must be made up by and at the expense of the Exhibitor.