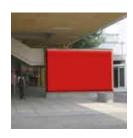

## POSITIONS MICHELINO ENTRANCE

22-26 / 09 / 2025

cod. 102011201

ADVERTISING POSITIONS MAP

Sign hung on Michelino entrance arcade wall.

Rate € 4,650.00

### 1 SINGLE-SIDE SIGN

Dimensions: **500 x 300 cm** (width x height)

Bearing: forex type (do not use light PVC panels)

max 2 cm / min 1,5 cm Thickness:

All signs must be made up by and at the expense of the Exhibitor.